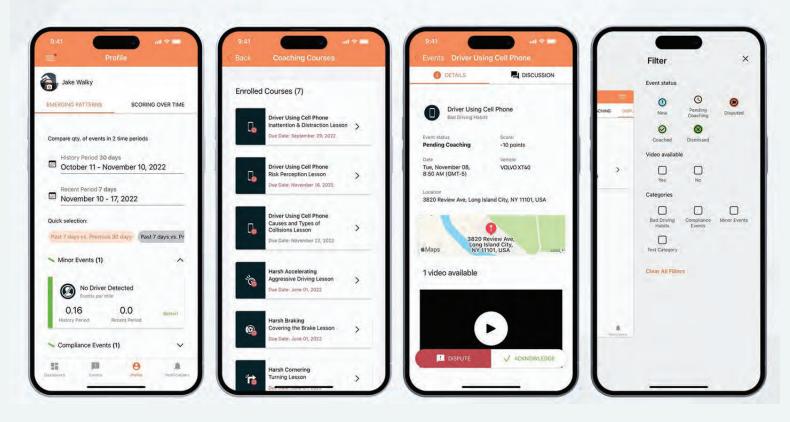

# **Learning Modules**

MST Coach can automatically assign video lessons when needed to correct unsafe behavior.

#### **Emerging Patterns**

Drivers can determine if their driving behavior is getting better or worse by comparing past and recent events.

#### Dispute Events, Add Comments

If the behavior was unpreventable, drivers can dispute the event or contact their coach directly.

**User Profile** 

**Coaching Courses** 

Event Details

**Filters** 