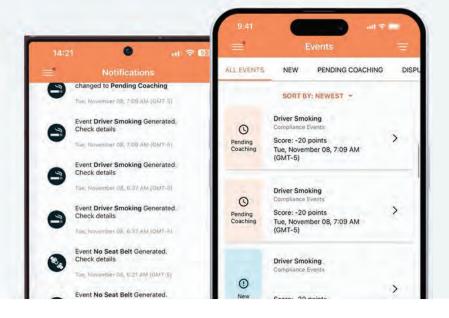

# Alerts & Notifications

Change the way you react to unwelcome activity with fleet alerts that are triggered by important events.

#### Dispute Events, Add Comments

If the behavior was unpreventable, drivers can dispute the event or contact their coach directly.

**User Profile** 

**Coaching Courses** 

Event Details

**Filters** 