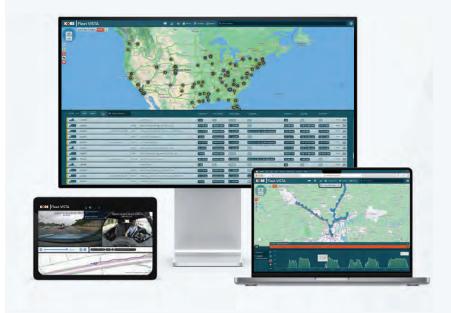

# Your fleet in a browser.

MTS is the browser-based command center for your entire fleet, where you can monitor and manage work and related vehicle, asset and remote worker activity.

#### **Activity Reports**

Put all of your vehicle, asset and driver data to work through MTS's comprehensive reporting engine to provide deep insights into overall fleet performance.