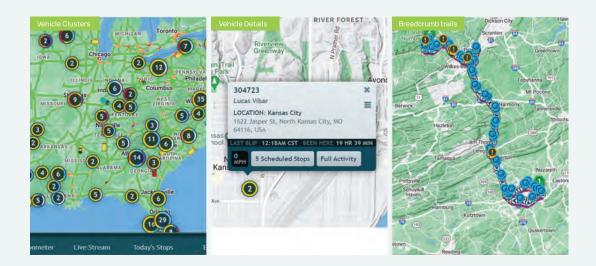

## Breadcrumb Trail Snapshots

Snapshot photos are captured every 5 minutes and displayed along the vehicle's route line (breadcrumb trail).

#### **Location Manager**

Saving locations and geographic areas will enhance your dispatching process and give you invaluable information.