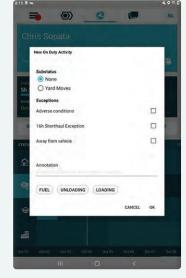

#### Electronic Logbooks

FMCSA-Approved ELD with flexible rule-sets, DVIRs, and Commercial Navigation.

# **Certified ELD**

MTS Work is an FMCSA-approved and compliant electronic logging device (ELD) that makes maintaining logs easier.

# Custom Digital Forms

Go paperless by utilizing custom digital forms for proof-of-delivery, driver inspections, and more.