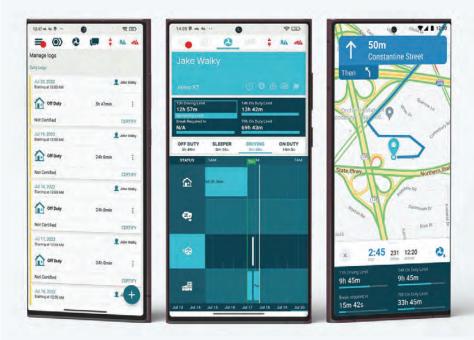

# MTS Work

# Stay connected in the office and in the field.

MTS Work provides everything your mobile workforce needs to manage their workload and keep you up to speed on what's happening in the field.

# Schedule & Dispatch

Receive dispatched stops, turn-by-turn navigation, and ensure the office always has an accurate job status and ETA. Workforce Management

MTS Work provides real-time tracking, digital forms, signature capture, time clocks, and more.

#### Electronic Logbooks

FMCSA-Approved ELD with flexible rule-sets, DVIRs, and Commercial Navigation.

# The App for your mobile workforce

MTS Work enables field service automation on Android and approved devices. MTS Work does real-time GPS tracking, electronic logbooks, digital DVIRs, dispatching, navigation, and more.

# **Certified ELD**

MTS Work is an FMCSA-approved and compliant electronic logging device (ELD) that makes maintaining logs easier.

# **Dispatched Stops**

Drivers receive scheduled stops along with all relevant details within the app.

## Commercial Navigation

Turn-by-turn commercial navigation keeps your drivers only on roads suitable for their vehicles.