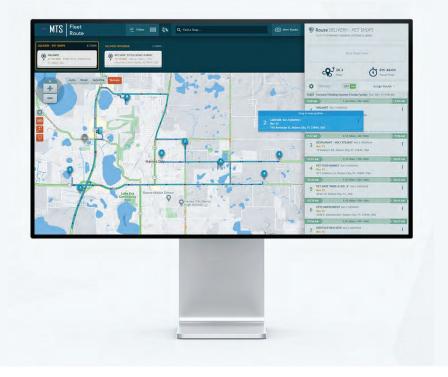

## More stops in less time.

MTS Route helps you build costeffective routes with little effort by automatically optimizing your stops into the most efficient order, saving time and fuel.

#### Route Totals Summary

As you add stops to the route, the total distance and travel time are automatically recalculated so you'll immediately know how the additional stop affected the route.

#### Visual Route Building

The interactive map shows you the path that a selected route takes, as well as unassigned stops that aren't yet on any route.

#### Accurate ETAS for Stops

MTS Route estimates arrival times for each stop while you build routes so you'll know approximately when drivers will arrive before they even start driving.

Cost-effective, flexible pricing that saves time in evaluation and procuring cellular connectivity from multiple providers. Select the right tracking devices, cameras and accessories for your specific applications. Virtually hundreds of different manufacturers are supported easing supply chain concerns. Vehicle, asset and video telematics platform with geofencing, accurate tracking and location capabilities that pinpoint exactly what is happening with any fleet and associated personnel.