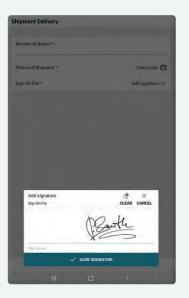

# Custom Digital Forms

Go paperless by utilizing custom digital forms for proof-of-delivery, driver inspections, and more.

#### Signature & Image Capture

With MTS Work, your drivers can include customer signatures on digital forms.

# 2-Way Messaging

Improve your communication process with quick 2-way messaging.

Signature

Pre-Trip DVIR

ELD

Forms