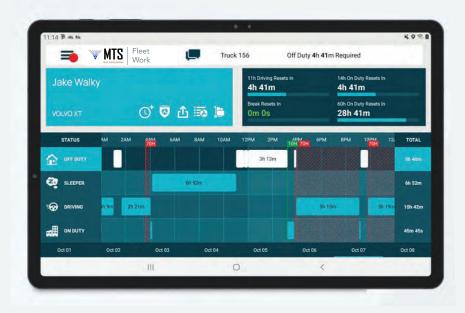

#### Seamless Hours of Service

Duty logs are displayed as a bar graph with unique colors for each duty status and helpful visual cues.

# **Certified ELD**

MTS Work is an FMCSA-approved and compliant electronic logging device (ELD) that makes maintaining logs easier.