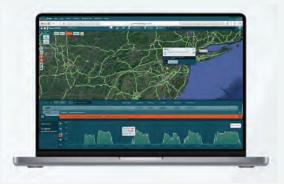

#### Seamless Hours of Service

Duty logs are displayed as a bar graph with unique colors for each duty status and helpful visual cues.

## Analytics & Reporting

Turn fleet data into actionable intelligence with smart analytics, alerting, and reporting.