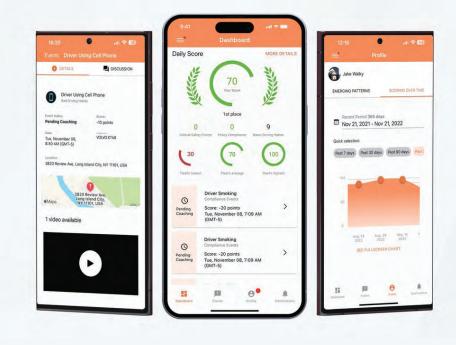

## Empower your drivers

MST Coach empowers drivers to monitor their on-road behavior, view historical events, and self-coach all in one easy-to-use scorecard system.

#### **Emerging Patterns**

Drivers can determine if their driving behavior is getting better or worse by comparing past and recent events.

# **Driver Score Trend**

Reviewing their scorecard trends over time allows drivers to visualize improvements and maintain high performance.

#### Dispute Events, Add Comments

If the behavior was unpreventable, drivers can dispute the event or contact their coach directly.

**User Profile** 

**Coaching Courses** 

Event Details

**Filters** 