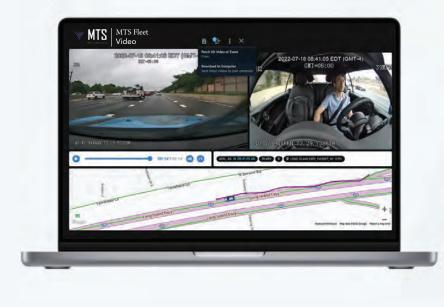

#### **MTS Video**

Gain fleet visibility, safety, and accountability with Al camera technology. Designed to help save lives and improve driver performance.

# **MTS Video**

Gain fleet visibility, safety, and accountability with Al camera technology.

MTS Video is designed to help save lives and improve driver performance.

## View Video History Remotely

Stream historical video and download clips right to a computer without having to physically access the vehicle.

# **Reduce Liability**

See for yourself with HD video evidence of each incident: limit liability, protect drivers from false claims and improve security.