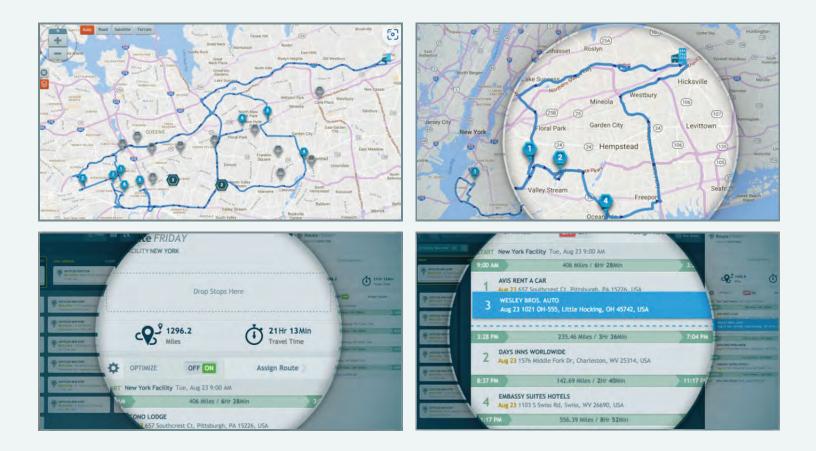

#### Automatically Optimize Routes

Auto-sort for the most efficient order with distance, time, equipment, personnel, and other factors.

#### Override and Customize

Easily drag-and-drop stops to respond to changing needs and conditions.

## Provide Accurate ETAS

Know when drivers will arrive at their next stops and keep the office, customers, and the field in sync at all times.

#### Automatic Optimization

Stops are automatically sorted into the most efficient order, taking into account distance, travel time, and a growing list of other factors.

# Override & Customize

Easily override stop order when special factors like customer preference or truck unloading requirements make it necessary.

#### Easy to Use

Build routes with insight in a clean, simple interface that lets you drag and drop stops around.

#### Route Totals Summary

As you add stops to the route, the total distance and travel time are automatically recalculated so you'll immediately know how the additional stop affected the route.

#### Visual Route Building

The interactive map shows you the path that a selected route takes, as well as unassigned stops that aren't yet on any route.

#### Accurate ETAS for Stops

MTS Route estimates arrival times for each stop while you build routes so you'll know approximately when drivers will arrive before they even start driving.

Cost-effective, flexible pricing that saves time in evaluation and procuring cellular connectivity from multiple providers. Select the right tracking devices, cameras and accessories for your specific applications. Virtually hundreds of different manufacturers are supported easing supply chain concerns. Vehicle, asset and video telematics platform with geofencing, accurate tracking and location capabilities that pinpoint exactly what is happening with any fleet and associated personnel.