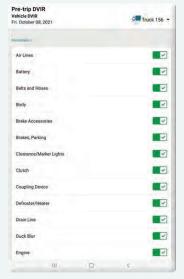

#### Electronic Logbooks

FMCSA-Approved ELD with flexible rule-sets, DVIRs, and Commercial Navigation.

# 2-Way Messaging

Improve your communication process with quick 2-way messaging.

Signature

Pre-Trip DVIR

ELD

Forms