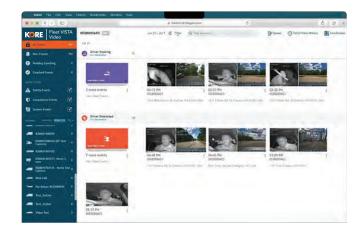

#### Monitor Driver Behavior

Unsafe driving event clips are automatically uploaded for review by both drivers and fleet managers.

# Coaching and Analytics

Automated driver coaching system, detailed analytics, and behavior pattern tracking.

## Driver Coaching System

MTS Video automates driver coaching with MTS Coach, an app built to let drivers see their events and self-coach.