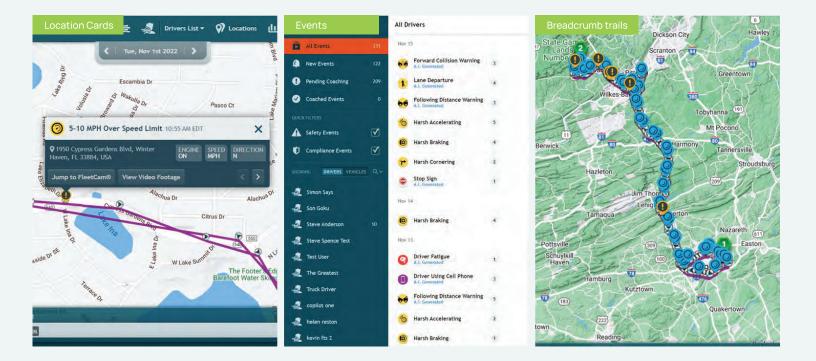

#### **Location Manager**

Saving locations and geographic areas will enhance your dispatching process and give you invaluable information.

# Alerts & Notifications

Change the way you react to unwelcome activity with fleet alerts that are triggered by important events.

## Breadcrumb Trail Snapshots

Snapshot photos are captured every 5 minutes and displayed along the vehicle's route line (breadcrumb trail).

# **Al Event Detection**

MTS Video Al detects events such as lane departure, unsafe following distance, harsh braking, phone use, and more.