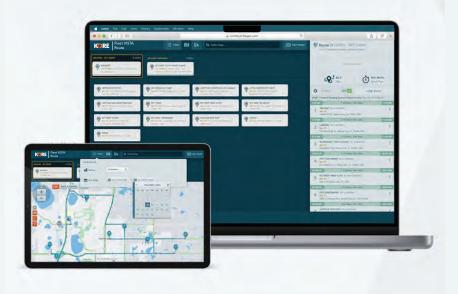

# **MTS Route**

# More stops in less time.

Unlock your time and resources with routes that are automatically sorted into hyper-efficient orders. Customize sorting preferences for time, distance, service, and other factors. Manually override routes with ease.

## More stops in less time.

MTS Route helps you build costeffective routes with little effort by automatically optimizing your stops into the most efficient order, saving time and fuel.